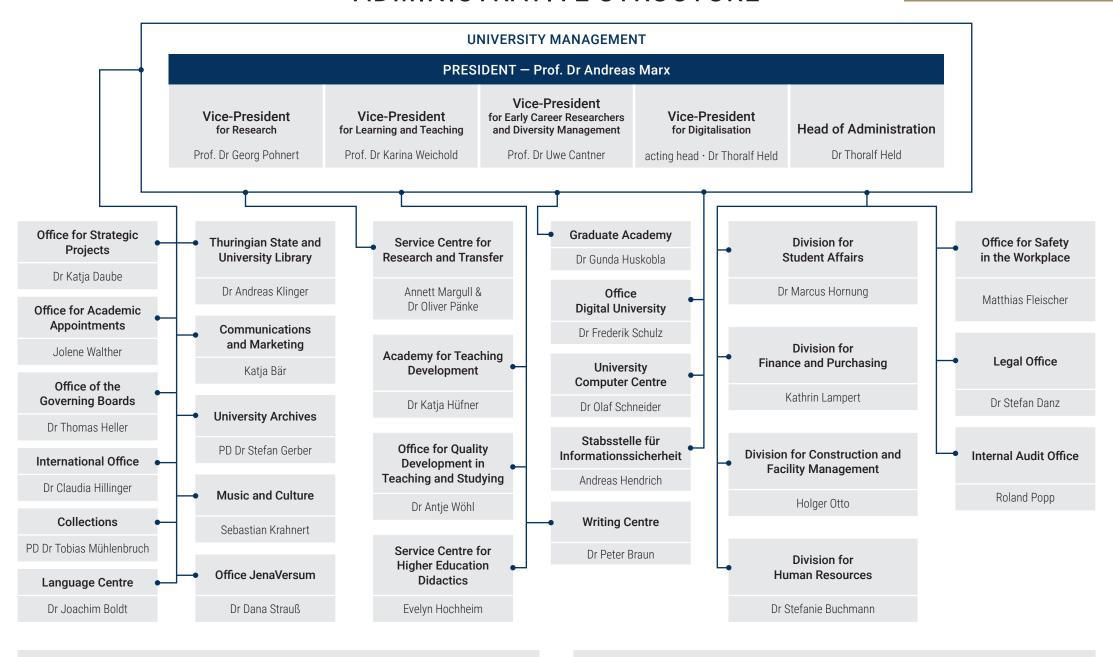

ich                 | Dean Prof. Dr<br>Ulf Peschel                | Dean Prof. Dr<br>Nina Kukowski                                      | Dean Prof. Dr<br>Lars-Oliver Klotz    | Dean Prof. Dr med.<br>Thomas Kamradt             |                                     |
|                                 |                                                    |                                             |                                                                     |                                       |                                                  |                                     |

Focal research areas: Light. Life. Liberty.

Scientific centres and units Graduate Academy Academy for Teaching Development

**Doctoral candidates** 

Student body

## **ADMINISTRATIVE STRUCTURE**



## **Elected representatives**

Staff Representative Council, Equal Opportunities Officer, Representative for Employes with Disabilities, Representative for Youth and Apprentices

## Officers

Officer for Data Protection, Officer for Safety in the Workplace,
Officer for Radiation Protection and Biosafety, etc.